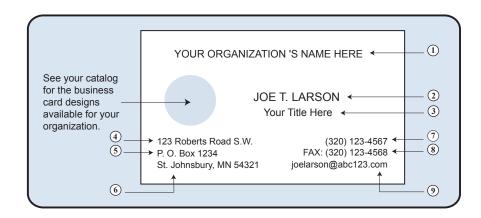

## **Business Card Ordering Instructions**

To order business cards, fill out the order form on the reverse side as you would any other product. Provide your business card imprint details in the space provided below. Also note that all imprints will be in black.

| IMPRINT INFORMATION: |                                      |        |
|----------------------|--------------------------------------|--------|
|                      | CARD #:                              | _ QTY: |
| 1                    | ORGANIZATION:                        |        |
| 2                    | YOUR NAME:                           |        |
| 3                    | TITLE:                               |        |
| 4                    | ADDRESS #1:                          |        |
| 5                    | ADDRESS #2:                          |        |
| 6                    | CITY/STATE/ZIP:                      |        |
| 7                    | PHONE/FAX/CELL/PAGER<br>(circle one) |        |
| 8                    | PHONE/FAX/CELL/PAGER<br>(circle one) |        |
| 9                    | E-MAIL:                              |        |
|                      |                                      |        |