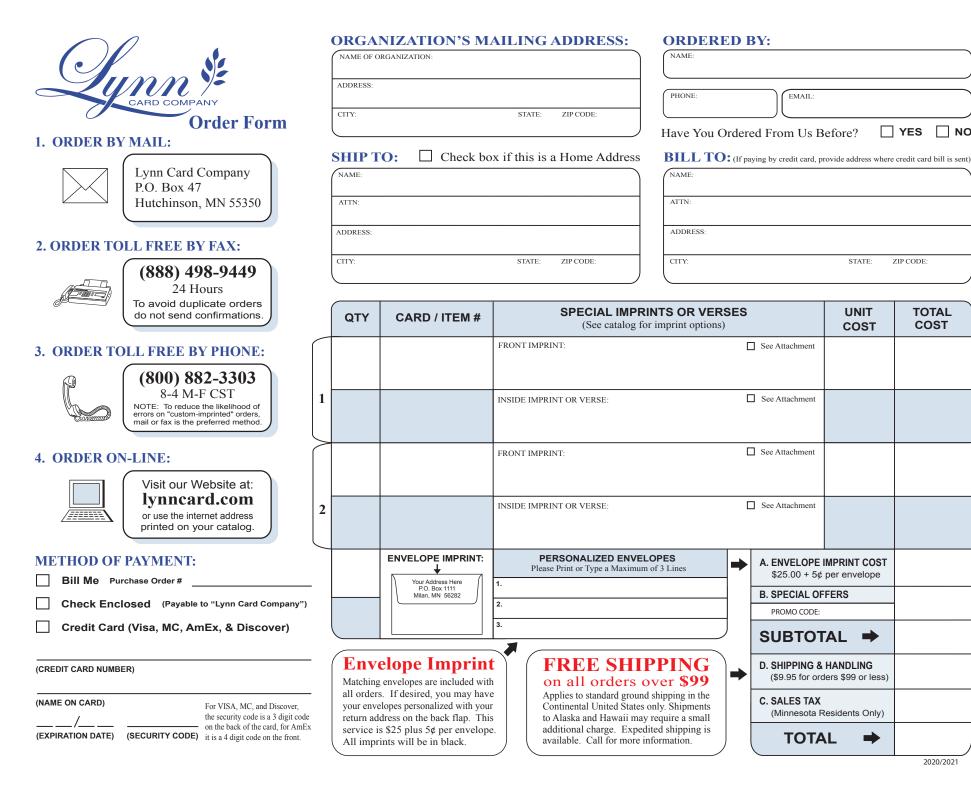

## **General Ordering Instructions**

- **1. HOW TO ORDER:** We offer four easy ways to order. You can order online, by phone, by fax, or by mail. Refer to the front of the order form for more details.
- 2. CUSTOM IMPRINT INFORMATION: Most of our cards can be "customimprinted" or "personalized" to meet your individual needs. Refer to your catalog for special imprint information or instructions. Choose from a wide selection of verses found in this catalog or create your own verse. All verses can be personalized with up to three signature lines below the verse. There is no additional cost when included with an inside imprint. We encourage you to include copies, samples, or sketches of what you want with your order.

## 3. CUSTOM CARD INFORMATION:

- A. General Information: Lynn Card Company makes it very easy for you to order a Custom Logo Card or a Custom Photo Card. Simply provide us with your high quality digital photograph or logo and our team of graphic art experts will do the rest. Your digital file can be uploaded when you place your order online or it can be emailed to us at info@lynncard.com.
- **B.** Logo Cards: The preferred format for logos is a "vector art" format created using a drawing or illustration program. Acceptable formats include AI files (created in Adobe Illustrator), EPS files, or PDF files. We will also accept digital image files like JPG, TIFF, or PSD as long as the resolution is at least 300 dpi. If you choose to have an optional imprint line above and/or below your logo, enter your imprint information in the "Front Imprint" block on your order form.
- **C. Photo Cards:** We accept digital photographs in the jpg or tiff formats common to most digital cameras. For best quality we recommend an image resolution at least 300 dpi (a 2-3 megapixel image is usually adequate). Because our card size is slightly narrower than a standard photo, ensure that there is adequate room around the image for cropping. The quality of your card will be a direct result of the quality of your photograph.
- 4. ENVELOPE IMPRINT INFORMATION: You may have your return address (3 lines) printed on your envelope for just \$25.00 plus 5¢ per envelope. Provide the envelope quantity and imprint information on the order form.
- **5. SHIPPING INFORMATION:** Refer to the order form for the Postage and Handling Rates. The rates are based on the order subtotal and are only valid for shipments within the continental U.S. Most orders will be shipped via U.S.P.S. Priority Mail or via U.P.S. Ground. Allow 5-7 working days for delivery.
- 6. PAYMENT INFORMATION: Check the box on the order form to indicate which payment method you choose. If you are enclosing your payment with your order, make your check payable to "Lynn Card Co.". If you would like to be billed, an invoice will be sent out after the order is shipped and payment is due in 30 days. If you are paying by credit card, enter the credit card information. In the "Bill To" block on the order form, enter the address where the credit card statement is sent.
- 7. SATISFACTION GUARANTEED: We stand 100% behind our products! If for any reason you are not satisfied, call customer service at (800) 882-3303.